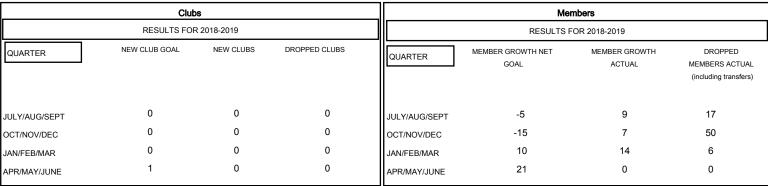

## MONTHLY MEMBERSHIP PROGRESS REPORT

District 129

Results as of: 01/31/2019

## GMT: MIKLOS HORVATH LOCATION SLOVENIA GMT CA



## GOALS AND ACTUAL NEW CLUBS CUMULATIVE



## GOALS AND ACTUAL MEMBERS CUMULATIVE



- MEMBER GROWTH NET GOAL

- MEMBER GROWTH ACTUAL

- A - LAST YEAR MEMBERSHIP ACTUAL

| DROPPED CLUBS: 0 |    |
|------------------|----|
| DROPPED MEMBERS  |    |
| DECEASED         | 3  |
| CLUB CANCELLED   | 0  |
| OTHER            | 70 |
| TOTAL            | 73 |

| 20 CLUBS OF 57 ADDED 1 OR MORE | GI |
|--------------------------------|----|
| NEW MEMBERS                    | M  |
|                                | FE |
|                                |    |

| <u>IBUTION</u>        |                                                       |
|-----------------------|-------------------------------------------------------|
| 958 (65.75%)          |