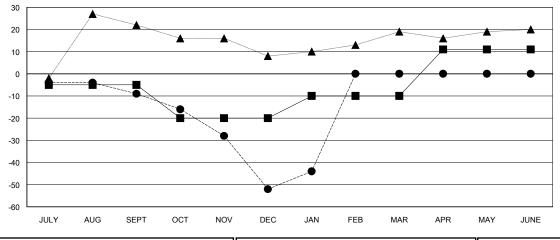

## GOALS AND ACTUAL MEMBERS CUMULATIVE

- MEMBER GROWTH NET GOAL

- MEMBER GROWTH ACTUAL

- A - LAST YEAR MEMBERSHIP ACTUAL

| DROPPED CLUBS: 0 |    |
|------------------|----|
| DROPPED MEMBERS  |    |
| DECEASED         | 3  |
| CLUB CANCELLED   | 0  |
| OTHER            | 70 |
| TOTAL            | 73 |